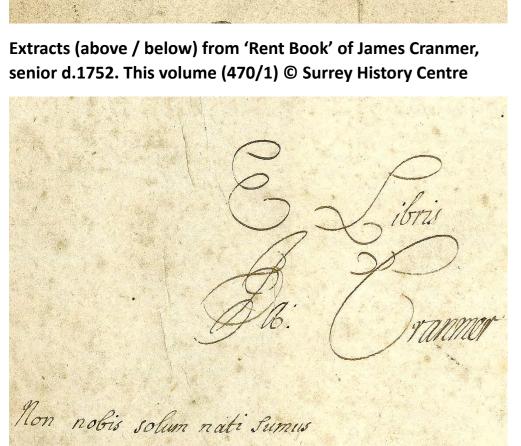

## **EARLY MAP**

senior d.1752. This volume (470/1) © Surrey History Centre

Extract (above) from John Rocque's map of Surrey c.1768 © Surrey History Centre

Plan of the Canons, Mitcham and grounds. No date 19th century. c. 1825-50 © Surrey History Centre