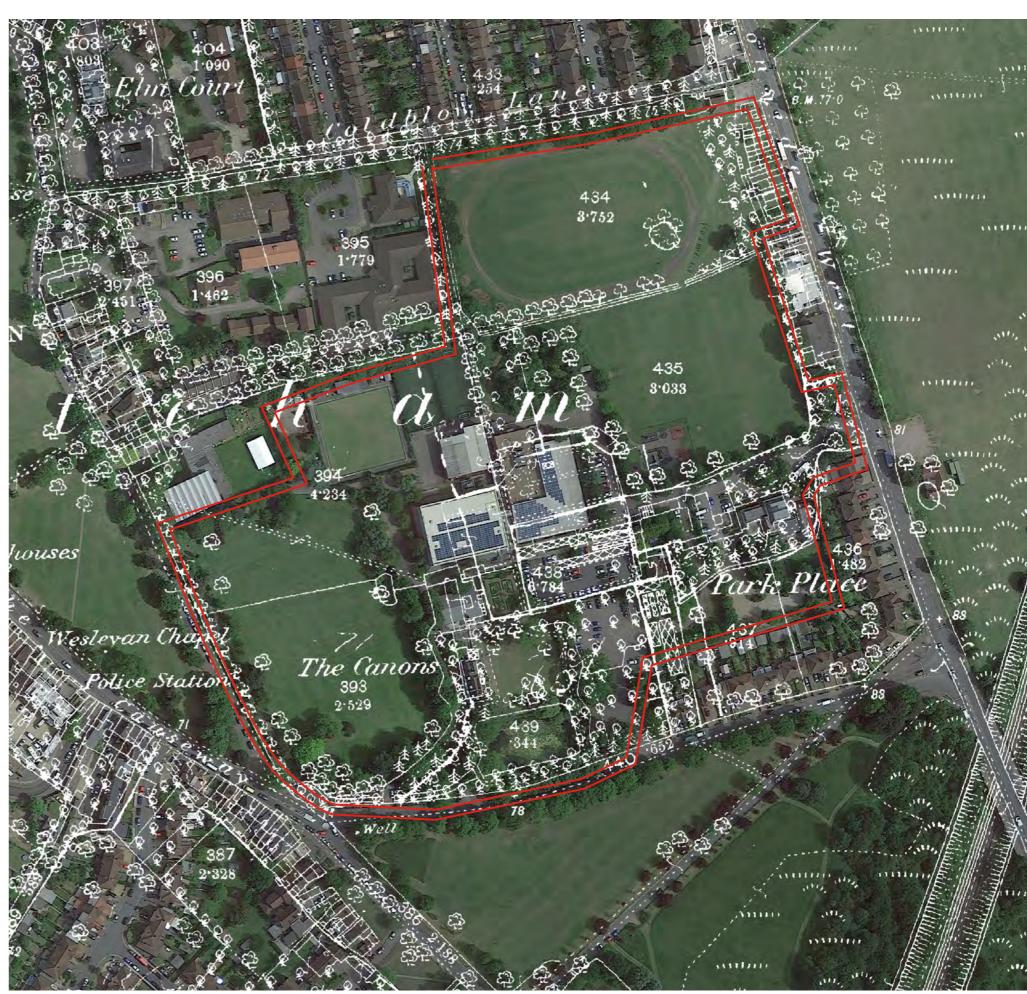

## 1871 OS MAP OVERLAID WITH AERIAL IMAGE

OS County Series: SURREY 1871 map overlaid with Google Earth Aerial Image- Sourced from the National Library of Scotland