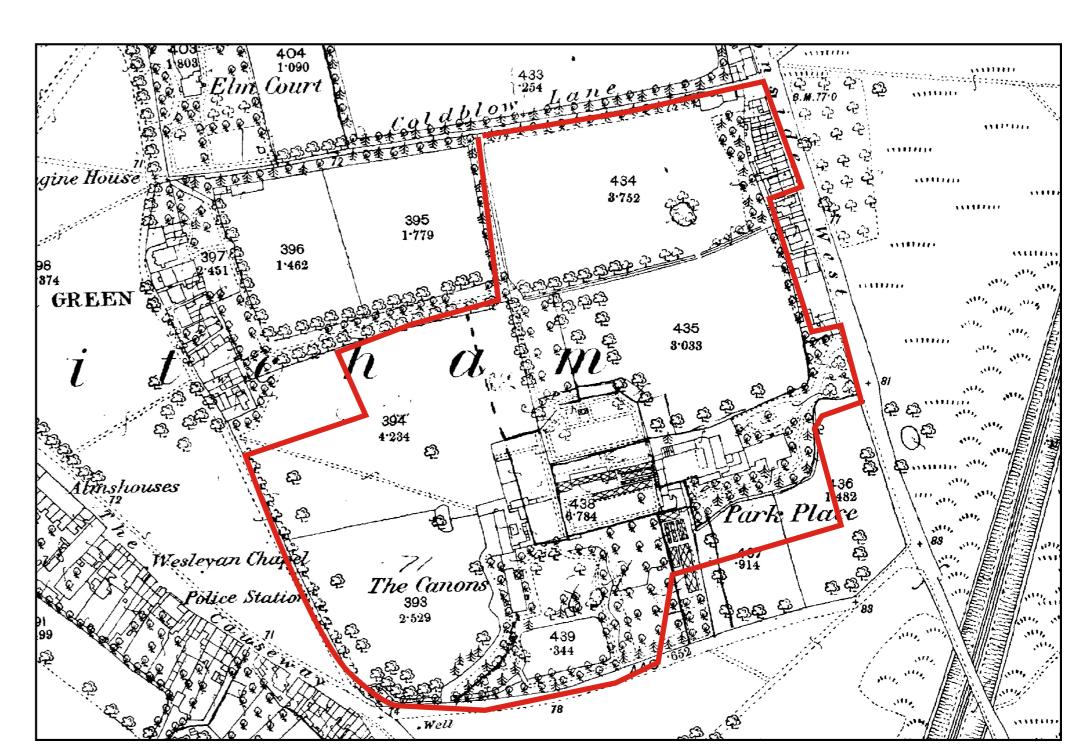

## HISTORIC MAP REGRESSION

OS County Series: SURREY 1:2,500 1871- © The National Library of Scotland

OS County Series: SURREY 1:2,500 1879 © Crown Copyright 880334597

OS County Series: SURREY 1:2,500 1913 - © The National Library of Scotland