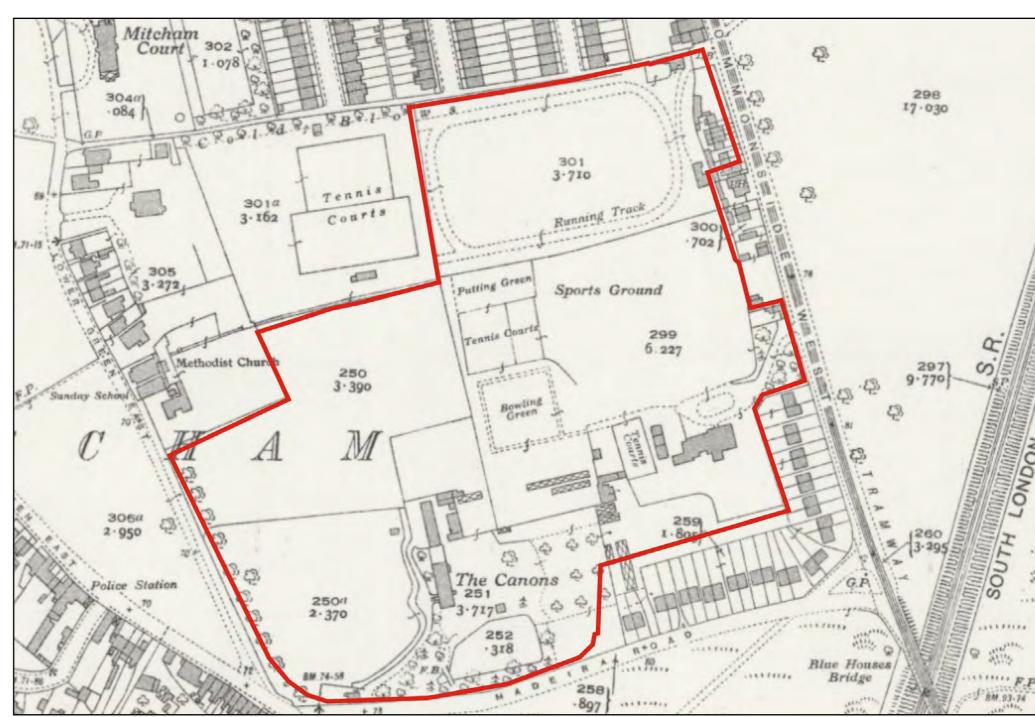

## THE CANONS - SITE HISTORY

## HISTORIC MAP REGRESSION



OS County Series: SURREY 1:2,500 1871- © The National Library of Scotland



OS County Series: SURREY 1:2,500 1879 © Crown Copyright 880334597



OS County Series: SURREY 1:2,500 1913 - © The National Library of Scotland



OS County Series: SURREY 1:2,500 1935 - © The National Library of Scotland

## **EARLY MAP**



senior d.1752. This volume (470/1) © Surrey History Centre





Extract (above) from John Rocque's map of Surrey c.1768 © Surrey History Centre



Plan of the Canons, Mitcham and grounds. No date 19th century. c. 1825-50 © Surrey History Centre

## 1871 OS MAP OVERLAID WITH AERIAL IMAGE



OS County Series: SURREY 1871 map overlaid with Google Earth Aerial Image- Sourced from the National Library of Scotland