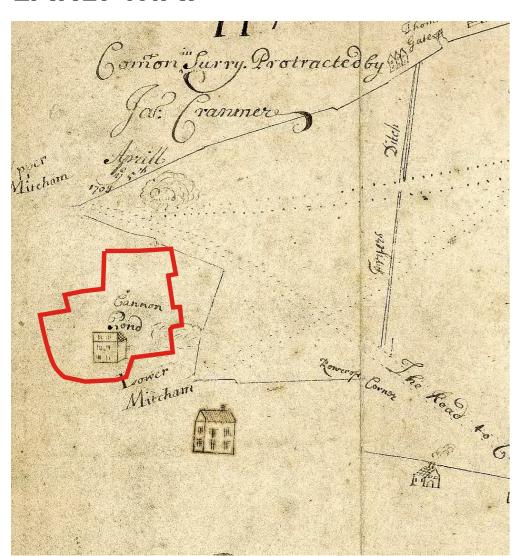

## **EARLY MAP**

senior d.1752. This volume (470/1) © Surrey History Centre

Extract (above) from John Rocque's map of Surrey c.1768 © Surrey History Centre

Plan of the Canons, Mitcham and grounds. No date 19th century. c. 1825-50 © Surrey History Centre